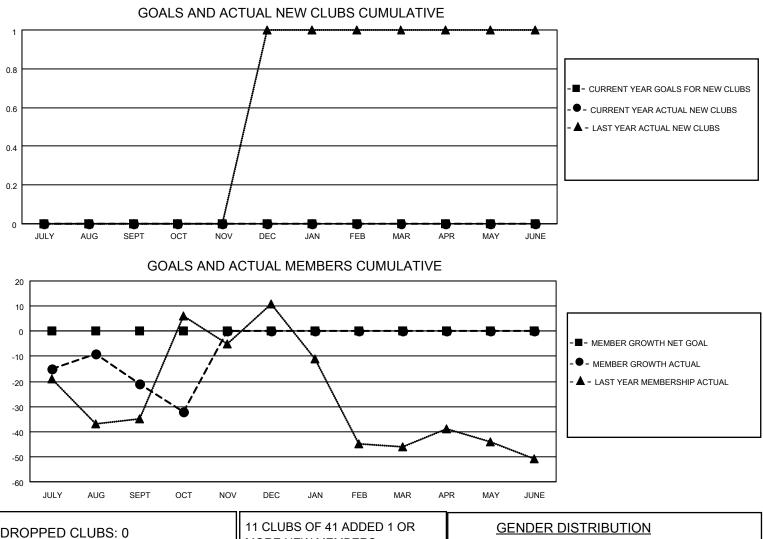

## LOCATION ALABAMA

District 34 A

Results as of: 10/31/2021

| Clubs<br>RESULTS FOR 2021-2022 |   |   |   | Members<br>RESULTS FOR 2021-2022 |   |    |    |
|--------------------------------|---|---|---|----------------------------------|---|----|----|
|                                |   |   |   |                                  |   |    |    |
| JULY/AUG/SEPT                  | 0 | 0 | 0 | JULY/AUG/SEPT                    | 0 | 24 | 41 |
| OCT/NOV/DEC                    | 0 | 0 | 0 | OCT/NOV/DEC                      | 0 | 3  | 13 |
| JAN/FEB/MAR                    | 0 | 0 | 0 | JAN/FEB/MAR                      | 0 | 0  | 0  |
| APR/MAY/JUNE                   | 0 | 0 | 0 | APR/MAY/JUNE                     | 0 | 0  | 0  |

| DROPPED CLUBS: 0 |    | MORE NEW MEMBERS          | GENDER DISTRIBUTION                |              |
|------------------|----|---------------------------|------------------------------------|--------------|
|                  |    |                           | MALE 675 (66.3                     |              |
|                  |    |                           | FEMALE                             | 343 (33.69%) |
| DROPPED MEMBERS  |    |                           | NON BINARY 0 (0.00%)               |              |
|                  |    |                           | PREFER NOT TO ANSWER               | 0 (0.00%)    |
| DECEASED         | 9  |                           |                                    |              |
| CLUB CANCELLED   | 0  | CLICK HERE FOR CUMULATIVE | TOTAL FAMILY UNIT MEMBERS          | 3 188        |
| OTHER            | 45 | MEMBERSHIP DATA           |                                    |              |
| TOTAL            | 54 |                           | FAMILY MEMBERS PAYING HALF DUES 96 |              |
|                  |    |                           |                                    |              |
|                  |    |                           |                                    |              |